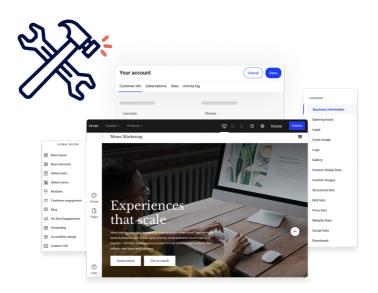

## True DIWM platform

The Mono Platform delivers the ultimate DIWM experience for digital service providers working with SMB clients to drive more business online. The platform is designed to get SMBs more involved in managing their digital presence, including websites, customer management, on-site engagements, ecommerce and more.

# **Ultimate efficiency**

Powered by a robust API, the Mono Platform separates data from design for ultimate efficiency. Content and design are centrally managed meaning updates cascade automatically across the website. The result is high-quality websites with integrated engagement-driving solutions that deliver real ROI for the small business.